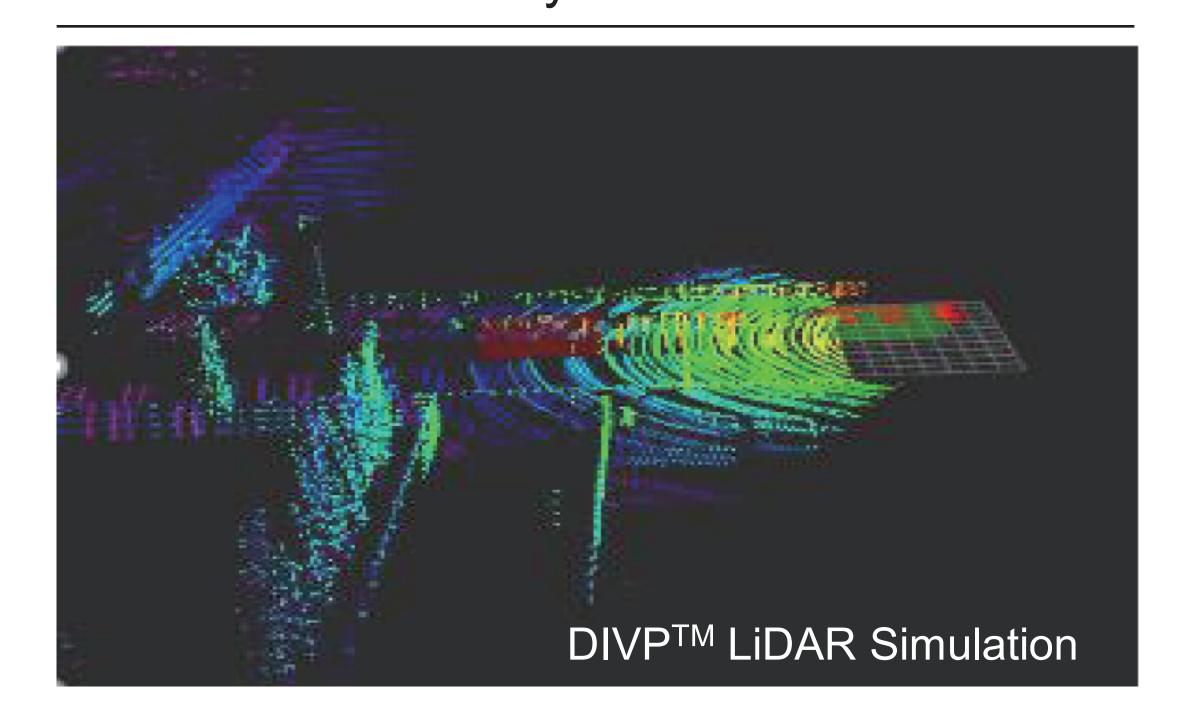

## Accuracy verification

Duplicates real physics in Simulation and verify the simulation accuracy

Usability study

Study the usability by balancing Accurate & Real-time simulations