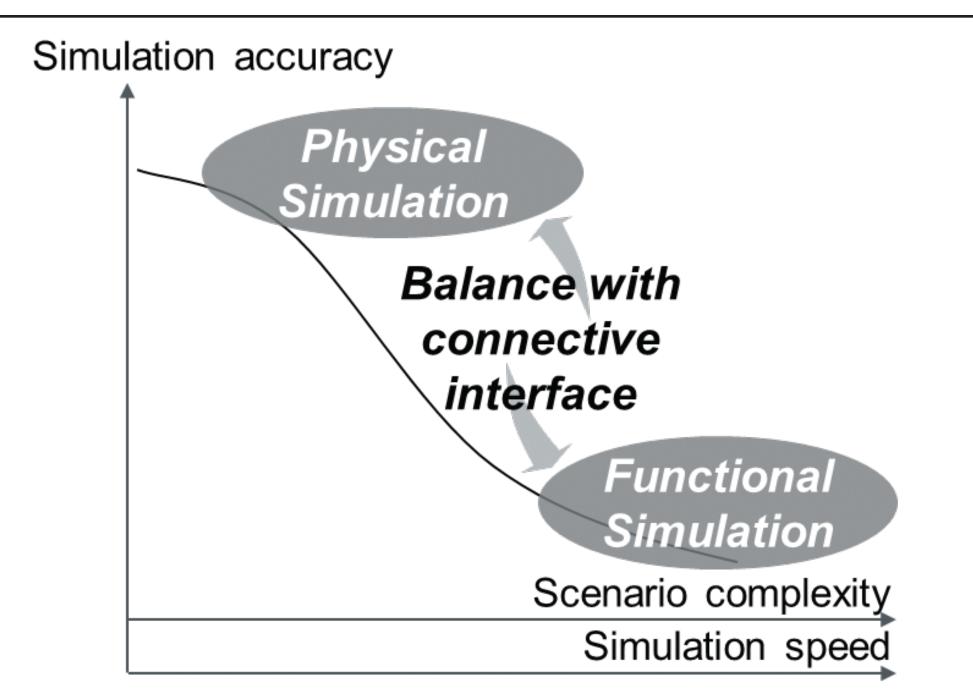

## Accuracy verification

Duplicates real physics in Simulation and verify the simulation accuracy

Usability study

Study the usability by balancing Accurate & Real-time simulations