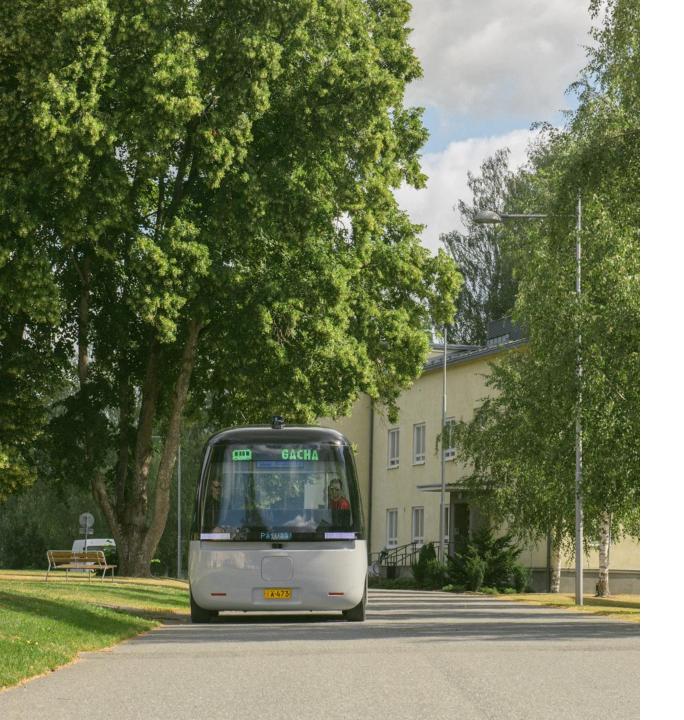

# **GACHA LAUNCH**

**MARCH 2019** 

**GACHA** "SHORT BUS"

Capacity: 10 seats, 6 standing

Easy access for people with limited mobility

Exterior displays around the vehicle for vehicle to human communications

Max speed: 40 km/h autonomous

**Powertrain: 4WD electric** 

Range: 100+ km