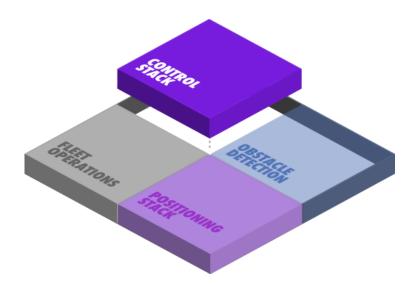

# **AUTOMATION SYSTEM**

TRANSFORMING REGULAR VEHICLES INTO AUTONOMOUS ONE

# **SENSORS** ALL COMBINED, ALL WEATHER, ALL ENVIRONMENTS