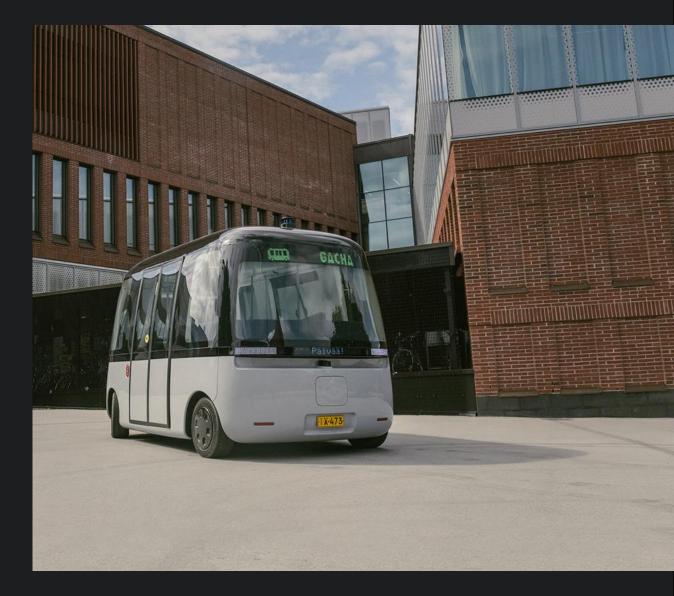

# **FABU LOS**

GACHA

# **GACHA LAUNCH**

**MARCH 2019** 

**GACHA** "SHORT BUS"

Capacity: 10 seats, 6 standing

Easy access for people with limited mobility

Exterior displays around the vehicle for vehicle to human communications

Max speed: 40 km/h autonomous

**Powertrain: 4WD electric** 

Range: 100+ km