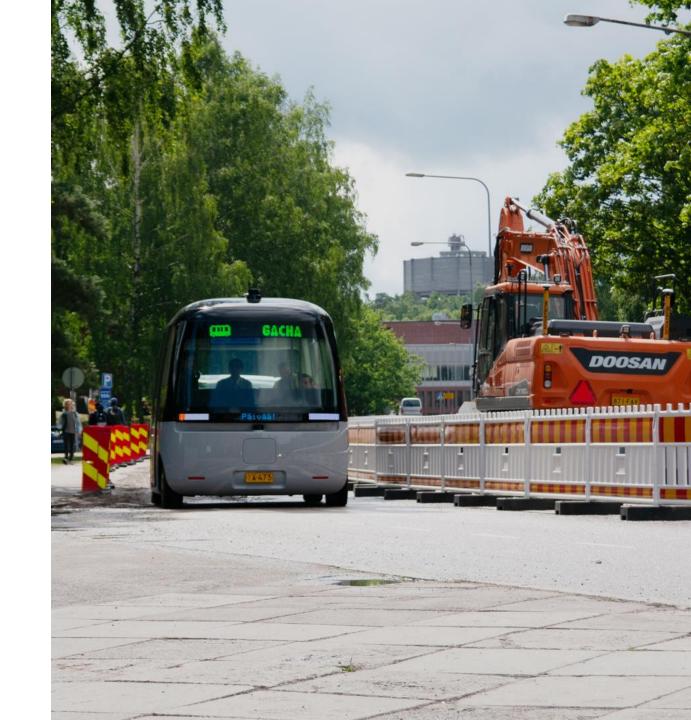

# **GACHA LAUNCH**

**MARCH 2019** 

**GACHA** "SHORT BUS"

Capacity: 10 seats, 6 standing

Easy access for people with limited mobility

Exterior displays around the vehicle for vehicle to human communications

Max speed: 40 km/h autonomous

**Powertrain: 4WD electric** 

Range: 100+ km