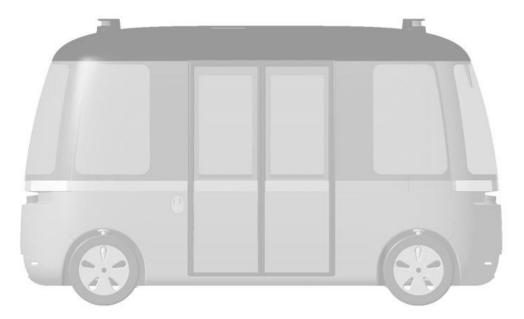

# **GACHA LAUNCH**

**MARCH 2019** 

**GACHA** "SHORT BUS"

Capacity: 10 seats, 6 standing

Easy access for people with limited mobility

Exterior displays around the vehicle for vehicle to human communications