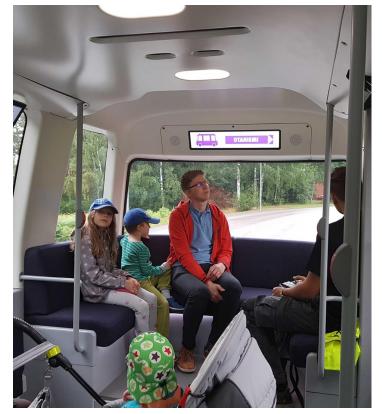

# **GACHA LAUNCH**

**MARCH 2019** 

**GACHA** "SHORT BUS"

Capacity: 10 seats, 6 standing

Easy access for people with limited mobility

Exterior displays around the vehicle for vehicle to human communications