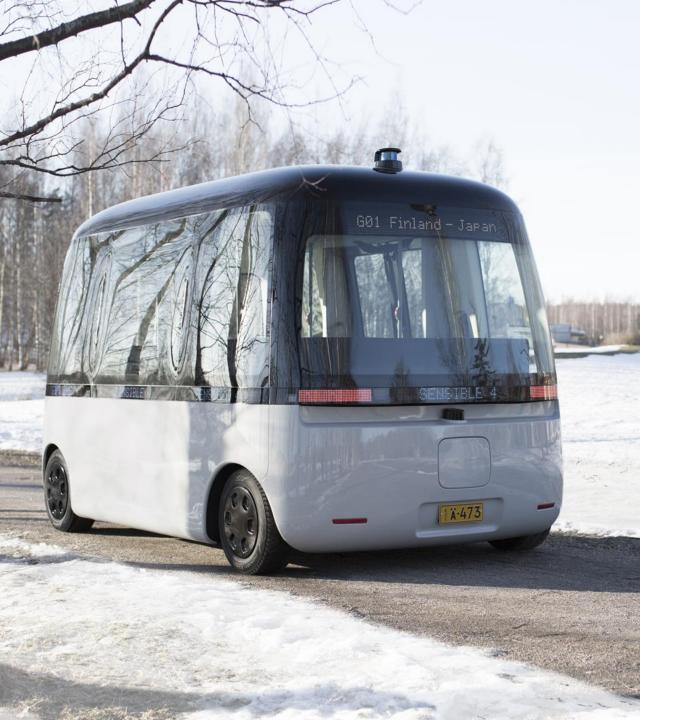

# **GACHA LAUNCH**

**MARCH 2019** 

**GACHA** "SHORT BUS"

Capacity: 10 seats, 6 standing

Easy access for people with limited mobility

Exterior displays around the vehicle for vehicle to human communications

Max speed: 40 km/h autonomous

**Powertrain: 4WD electric** 

Range: 100+ km