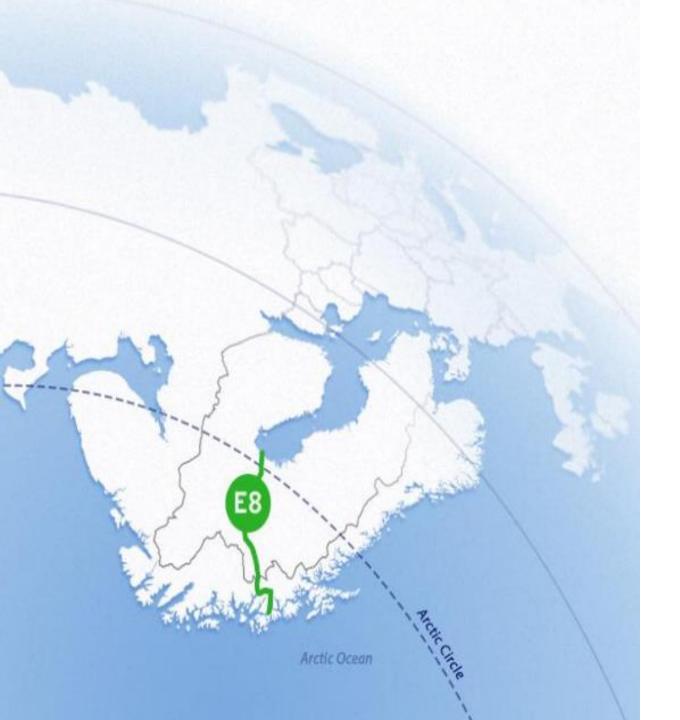

# PĂIVĂĂ こんにちは GOOD DAY







# ONGOING ACTIVITES INFINLAND BY HARRI SANTAMALA





# WHERE IS FINLAND?

61.9241° N, 25.7482° E

# LETS ROLL BACK 50 YEARS



1970's

### SAE L4 LEGAL IN FINLAND

- 1993 ------ **1998 ----- 2007 ----- 2016** 



### THE FIRST AD VEHICLE





# **OPENROAD**



# THE PROBLEM: BAD WEATHER

1985 \_\_\_\_\_ 1993 \_\_\_\_\_ 1998 \_\_\_\_\_ 2007 \_\_\_\_\_ 2016

### TYPICAL ISSUES WE HAVE SEASONALLY





# **AUTOMATION SYSTEM**



TRANSFORMING REGULAR VEHICLES INTO AUTONOMOUS ONE





# **ONGOING ACTIVITIES**

SOHJOA BALTIC

# **FABU LOS**

GACHA



## **DEVELOPMENT** OF GACHA BEGINS

#### **SEPTEMBER 2017**

# WITH BUS SIMULATORS





#### **IN PPP COLLABORATION**





Helsinki-Uusimaa Regional Council









### **TOGETHER** IN PARTNERSHIP

MUJI 無印良品





# **GACHA LAUNCH**

**MARCH 2019** 

**GACHA** "SHORT BUS"

Capacity: 10 seats, 6 stand