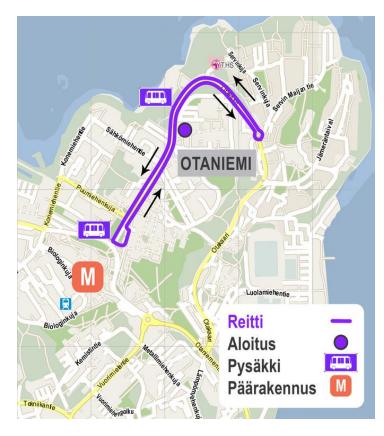

EM**



TRANSFORMING REGULAR VEHICLES INTO AUTONOMOUS ONE





# **ONGOING ACTIVITIES**

SOHJOA BALTIC

# **FABU LOS**

GACHA



## **DEVELOPMENT** OF GACHA BEGINS

#### **SEPTEMBER 2017**

# WITH BUS SIMULATORS





#### **IN PPP COLLABORATION**





Helsinki-Uusimaa Regional Council









### **TOGETHER** IN PARTNERSHIP

MUJI 無印良品





# **GACHA LAUNCH**

**MARCH 2019** 

**GACHA** "SHORT BUS"

Capacity: 10 seats, 6 standing

Easy access for people with limited mobility

Exterior displays around the vehicle for vehicle to human communications

Max speed: 40 km/h autonomous

**Powertrain: 4WD electric** 

Range: 100+ km





# THE CHALLENGE OF BAD WEATHER

# **SENSORS** ALL COMBINED, ALL WEATHER, ALL ENVIRONMENTS



# GACHA PILOTS AND GOALS



## FINLAND FIRST PILOT

**JULY 2019** 









# **PILOT FOCUS**







#### **FINLAND** NOKIA HQ

SEPTEMBER 2019 -



# **PILOT FOCUS**





# FINLAND HÄMEENLINNA

OCTOBER 2019



# **PILOT FOCUS**





#### **JANUARY 2020 -**





#### NEXT GENERATION GACHA FLEET

#### **TO EU AND ASIA 2020 - 2021**



# THE FUTURE

# FULL SCALE IN-DISTRICT USE

# THE FUTURE IS NOW

m



**Sensible 4 Oy** Turuntie 42 02650 Espoo Finland

+358 40 3341516

info@sensible4.fi www.sensible4.fi







#### **THANK YOU FOR YOUR ATTENTION**