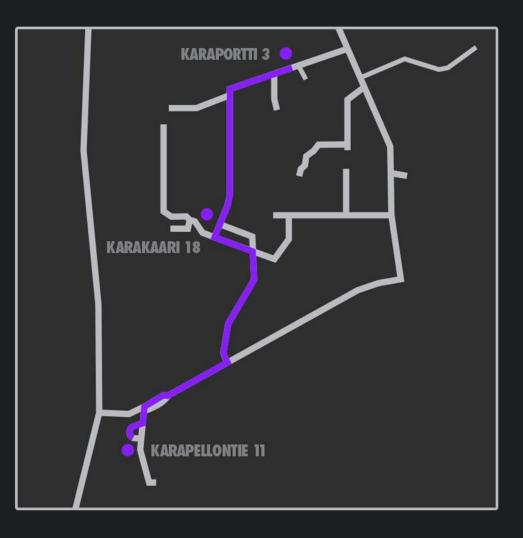

ALTIC

# **FABU LOS**

GACHA



## **DEVELOPMENT** OF GACHA BEGINS

#### **SEPTEMBER 2017**

# WITH BUS SIMULATORS





#### **IN PPP COLLABORATION**





Helsinki-Uusimaa Regional Council









### **TOGETHER** IN PARTNERSHIP

MUJI 無印良品





# **GACHA LAUNCH**

**MARCH 2019** 

**GACHA** "SHORT BUS"

Capacity: 10 seats, 6 standing

Easy access for people with limited mobility

Exterior displays around the vehicle for vehicle to human communications

Max speed: 40 km/h autonomous

**Powertrain: 4WD electric** 

Range: 100+ km





# THE CHALLENGE OF BAD WEATHER

# **SENSORS** ALL COMBINED, ALL WEATHER, ALL ENVIRONMENTS



# GACHA PILOTS AND GOALS



## FINLAND FIRST PILOT

**JULY 2019** 









# **PILOT FOCUS**







#### **FINLAND** NOKIA HQ

SEPTEMBER 2019 -



# **PILOT FOCUS**





# FINLAND HÄMEENLINNA

OCTOBER 2019



# **PILOT FOCUS**





#### **JANUARY 2020 -**





#### NEXT GENERATION GACHA FLEET

#### **TO EU AND ASIA 2020 - 2021**



# THE FUTURE

# FULL SCALE IN-DISTRICT USE

# THE FUTURE IS NOW

m



**Sensible 4 Oy** Turuntie 42 02650 Espoo Finland

+358 40 3341516

info@sensible4.fi www.sensible4.fi







#### **THANK YOU FOR YOUR ATTENTION**