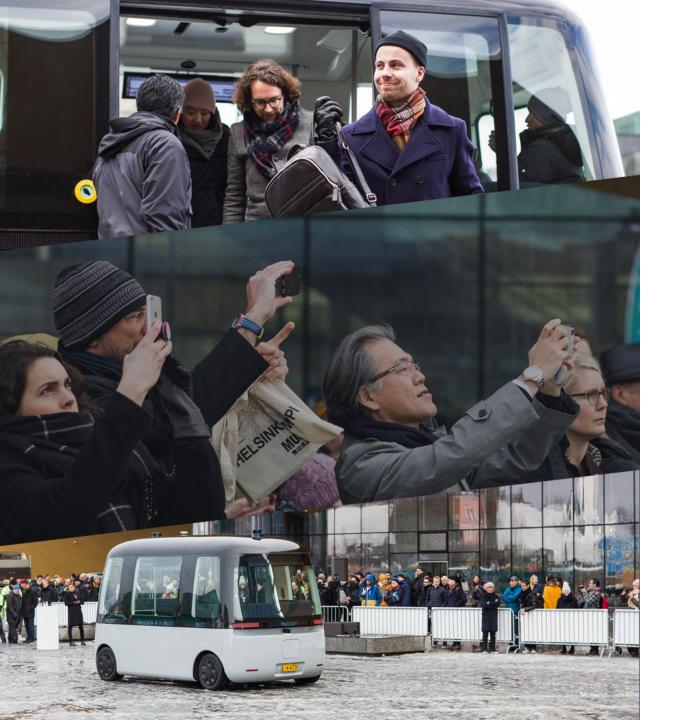

# **GACHA LAUNCH**

**MARCH 2019** 

**GACHA** "SHORT BUS"

Capacity: 10 seats, 6 standing

Easy access for people with limited mobility

Exterior displays around the vehicle for vehicle to human communications

## FINLAND FIRST PILOT

**JULY 2019** 