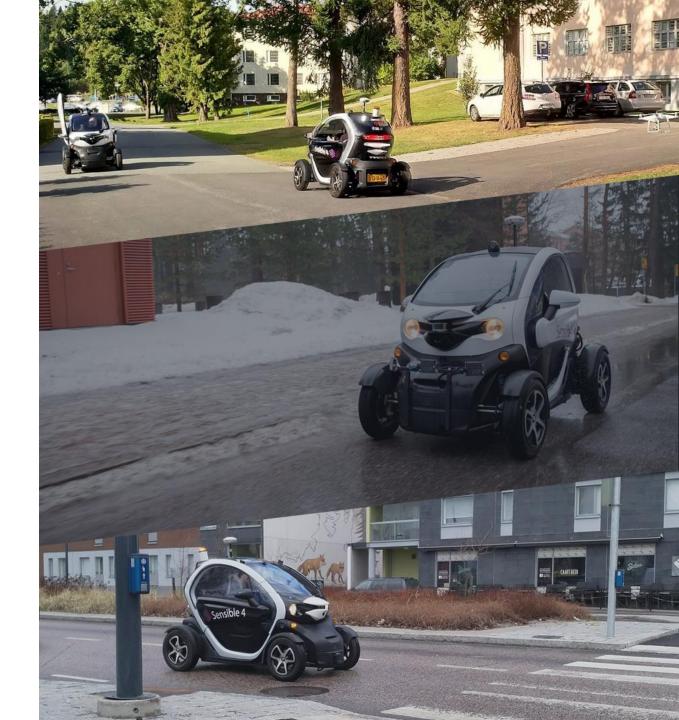

# PĂIVĂĂ こんにちは GOOD DAY







# ONGOING ACTIVITES INFINLAND BY HARRI SANTAMALA





# WHERE IS FINLAND?

61.9241° N, 25.7482° E

# LETS ROLL BACK 50 YEARS



1970's

### SAE L4 LEGAL IN FINLAND

- 1993 ------ **1998 ----- 2007 ----- 2016** 



### THE FIRST AD VEHICLE





# **OPENROAD**



# THE PROBLEM: BAD WEATHER

1985 \_\_\_\_\_ 1993 \_\_\_\_\_ 1998 \_\_\_\_\_ 2007 \_\_\_\_\_ 2016

### TYPICAL ISSUES WE HAVE SEASONALLY





# **AUTOMATION SYSTEM**



TRANSFORMING REGULAR VEHICLES INTO AUTONOMOUS ONE





# **ONGOING ACTIVITIES**

SOHJOA BALTIC

# **FABU LOS**

GACHA



## **DEVELOPMENT** OF GACHA BEGINS

#### **SEPTEMBER 2017**

# WITH BUS SIMULATORS





#### **IN PPP COLLABORATION**





Helsinki-Uusimaa Regional Council









### **TOGETHER** IN PARTNERSHIP

MUJI 無印良品





# **GACHA LAUNCH**

**MARCH 2019** 

**GACHA** "SHORT BUS"

Capacity: 10 seats, 6 standing

Easy access for people with limited mobility

Exterior displays around the vehicle for vehicle to human communications

Max speed: 40 km/h autonomous

**Powertrain: 4WD electric** 

Range: 100+ km





# THE CHALLENGE OF BAD WEATHER

# **SENSORS** ALL COMBINED, ALL WEATHER, ALL ENVIRONMENTS



# GACHA PILOTS AND GOALS



## FINLAND FIRST PILOT

**JULY 2019** 









# **PILOT FOCUS**







#### **FINLAND** NOKIA HQ

SEPTEMBER 2019 -



# **PILOT FOCUS**





# FINLAND HÄMEENLINNA

OCTOBER 2019



# **PILOT FOCUS**





#### **JANUARY 2020 -**





#### NEXT GENERATION