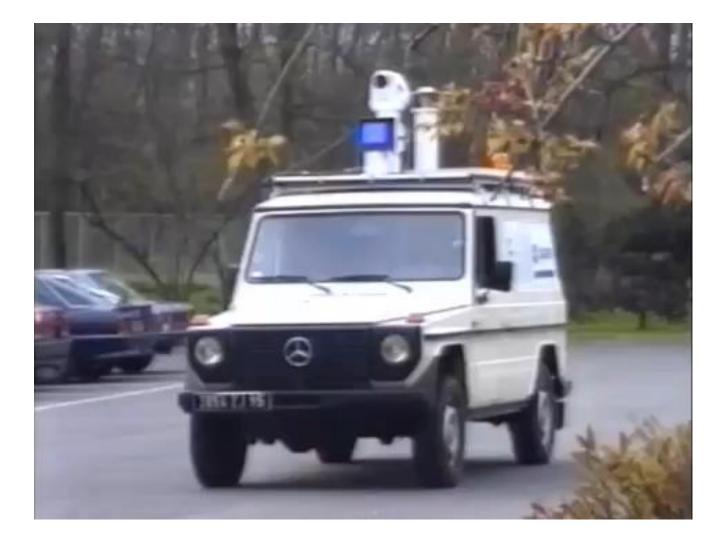

### THE FIRST AD VEHICLE

# **AUTOMATION SYSTEM**

TRANSFORMING REGULAR VEHICLES INTO AUTONOMOUS ONE