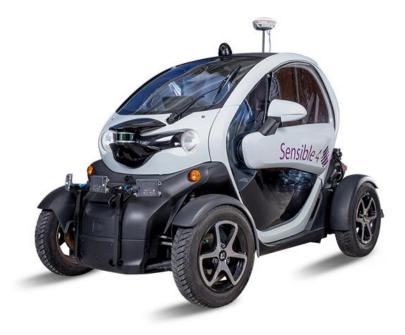

# PĂIVĂĂ こんにちは GOOD DAY







# ONGOING ACTIVITES INFINLAND BY HARRI SANTAMALA





# WHERE IS FINLAND?

61.9241° N, 25.7482° E

# LETS ROLL BACK 50 YEARS



1970's

### SAE L4 LEGAL IN FINLAND

- 1993 ------ **1998 ----- 2007 ----- 2016** 



### THE FIRST AD VEHICLE





# **OPENROAD**



# THE PROBLEM: BAD WEATHER

1985 \_\_\_\_\_ 1993 \_\_\_\_\_ 1998 \_\_\_\_\_ 2007 \_\_\_\_\_ 2016

### TYPICAL ISSUES WE HAVE SEASONALLY





# **AUTOMATION SYSTEM**



TRANSFORMING REGULAR VEHICLES INTO AUTONOMOUS ONE





# **ONGOING ACTIVITIES**

SOHJOA BALTIC

# **FABU LOS**

GACHA



## **DEVELOPMENT** OF GACHA BEGINS

#### **SEPTEMBER 2017**

# WITH BUS SIMULATORS





#### **IN PPP COLLABORATION**





Helsinki-Uusimaa Regional Council









### **TOGETHER** IN PARTNERSHIP

MUJI 無印良品





# **GACHA LAUNCH**

**MARCH 2019** 

**GACHA** "SHORT BUS"

Capacity: 10 seats, 6 standing

Easy access for people with limited mobility

Exterior displays around the vehicle for vehicle to human communications

Max speed: 40 km/h autonomous

**Powertrain: 4WD electric** 

Range: 100+ km





# THE CHALLENGE OF BAD WEATHER

# **SENSORS** ALL COMBINED, ALL WEATHER, ALL ENVIRONMENTS



# GACHA PILOTS AND GOALS



## FINLAND FIRST PILOT

**JULY 2019** 









# **PILOT FOCUS**







#### **FINLAND** NOKIA HQ

SEPTEMBER 2019 -



# **PILOT FOCUS**





# FINLAND HÄMEENLINNA

OCTOBER 2019



# **PILOT FOCUS**





#### **JANUARY 2020 -**





#### NEXT GENERATION GA