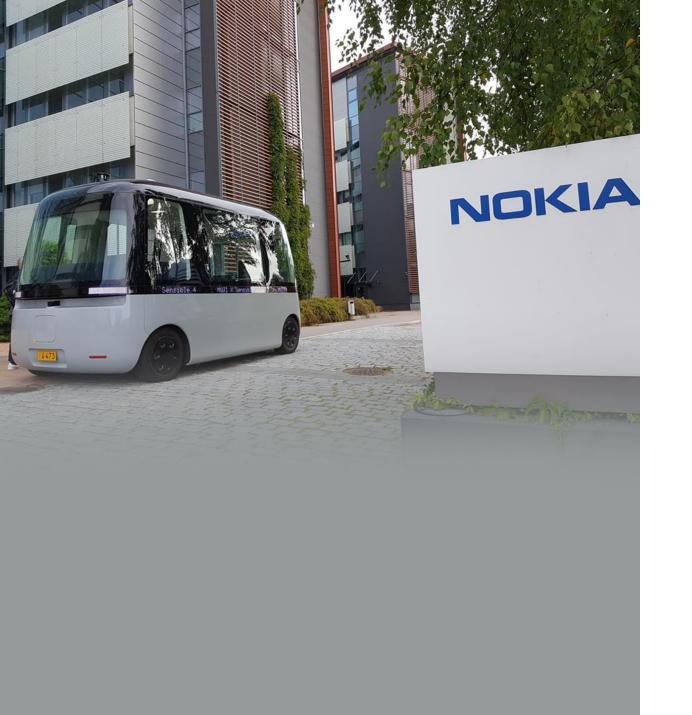

VEHICLES INTO AUTONOMOUS ONE





# **ONGOING ACTIVITIES**

SOHJOA BALTIC

# **FABU LOS**

GACHA



## **DEVELOPMENT** OF GACHA BEGINS

#### **SEPTEMBER 2017**

# WITH BUS SIMULATORS





#### **IN PPP COLLABORATION**





Helsinki-Uusimaa Regional Council









### **TOGETHER** IN PARTNERSHIP

MUJI 無印良品





# **GACHA LAUNCH**

**MARCH 2019** 

**GACHA** "SHORT BUS"

Capacity: 10 seats, 6 standing

Easy access for people with limited mobility

Exterior displays around the vehicle for vehicle to human communications

Max speed: 40 km/h autonomous

**Powertrain: 4WD electric** 

Range: 100+ km





# THE CHALLENGE OF BAD WEATHER

# **SENSORS** ALL COMBINED, ALL WEATHER, ALL ENVIRONMENTS



# GACHA PILOTS AND GOALS



## FINLAND FIRST PILOT

**JULY 2019** 









# **PILOT FOCUS**







#### **FINLAND** NOKIA HQ

SEPTEMBER 2019 -



# **PILOT FOCUS**





# FINLAND HÄMEENLINNA

OCTOBER 2019



# **PILOT FOCUS**





#### **JANUARY 2020 -**





#### NEXT GENERATION GACHA FLEET

#### **TO EU AND ASIA 2020 - 2021**



# THE FUTURE

# FULL SCALE IN-DISTRICT USE

# THE FUTURE IS NOW

m



**Sensible 4 Oy** Turuntie 42 02650 Espoo Finland

+358 40 3341516

info@sensible4.fi www.sensible4.fi







#### **THANK YOU FOR YOUR ATTENTION**