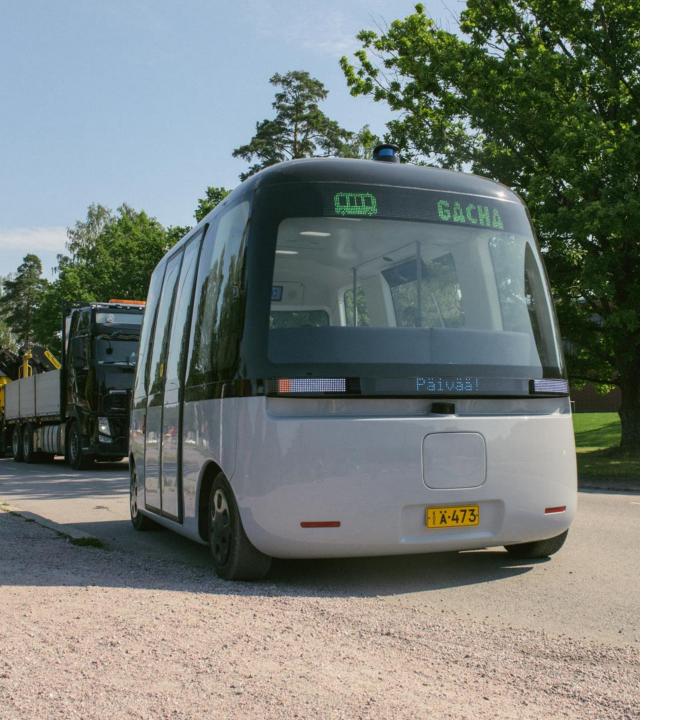

# **GACHA LAUNCH**

**MARCH 2019** 

**GACHA** "SHORT BUS"

Capacity: 10 seats, 6 standing

Easy access for people with limited mobility

Exterior displays around the vehicle for vehicle to human communications

Max speed: 40 km/h autonomous

**Powertrain: 4WD electric** 

Range: 100+ km