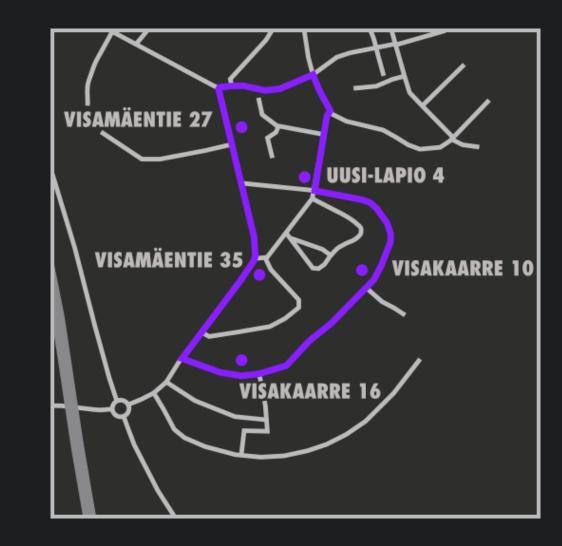

GINS

#### **SEPTEMBER 2017**

# WITH BUS SIMULATORS





#### **IN PPP COLLABORATION**





Helsinki-Uusimaa Regional Council









### **TOGETHER** IN PARTNERSHIP

MUJI 無印良品





# **GACHA LAUNCH**

**MARCH 2019** 

**GACHA** "SHORT BUS"

Capacity: 10 seats, 6 standing

Easy access for people with limited mobility

Exterior displays around the vehicle for vehicle to human communications

Max speed: 40 km/h autonomous

**Powertrain: 4WD electric** 

Range: 100+ km





# THE CHALLENGE OF BAD WEATHER

# **SENSORS** ALL COMBINED, ALL WEATHER, ALL ENVIRONMENTS



# GACHA PILOTS AND GOALS



## FINLAND FIRST PILOT

**JULY 2019** 









# **PILOT FOCUS**







#### **FINLAND** NOKIA HQ

SEPTEMBER 2019 -



# **PILOT FOCUS**





# FINLAND HÄMEENLINNA

OCTOBER 2019



# **PILOT FOCUS**





#### **JANUARY 2020 -**





#### NEXT GENERATION GACHA FLEET

#### **TO EU AND ASIA 2020 - 2021**



# THE FUTURE

# FULL SCALE IN-DISTRICT USE

# THE FUTURE IS NOW

m



**Sensible 4 Oy** Turuntie 42 02650 Espoo Finland

+358 40 3341516

info@sensible4.fi www.sensible4.fi







#### **THANK YOU FOR YOUR ATTENTION**