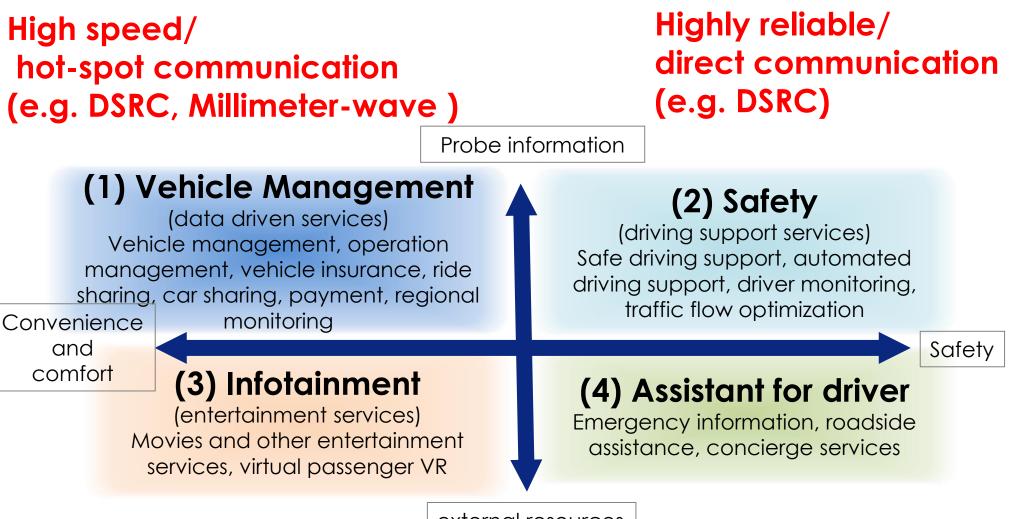

### Projects for realization of Connected Vehicle Society

**Security Project** 

**Data & Platform Project** 

**Network Project** 