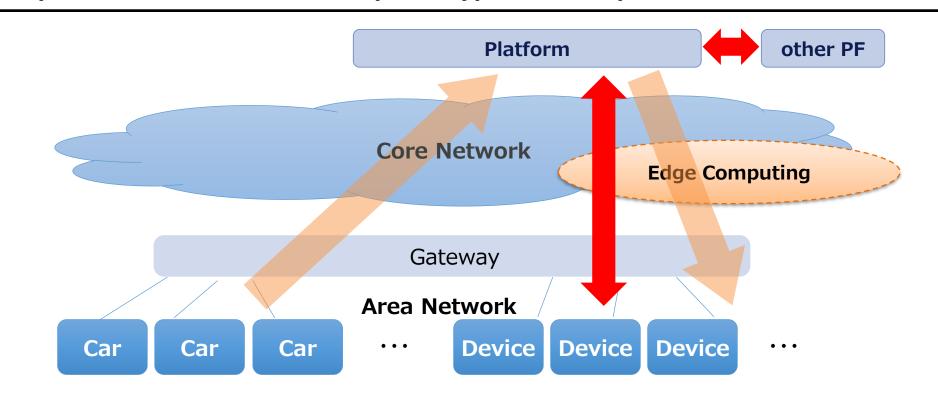

#### V2V (Vehicle to Vehicle)

- HD image/sensor sharing; platooning trucks
- Instant data sharing; surrounding road conditions

10

11

One of the big theme to realize connected vehicles society is how to manage data. We will have to manage rapid expanding data for new services provided in Connected Vehicle Society. For Connected Vehicle Society, a new platform to integrate various

wireless systems and manage data is necessary. This project investigates, develops and demonstrates the prototype of such platform.