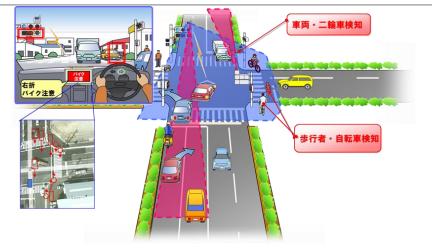

### V2P

Notification to car and pedestrian for safety

#### non-line-of-sight environment

### radar

Advanced Radar set up on streets

#### V2I (Vehicle to Infrastructure)

- Safety support; blind spot video shearing
- Instant contents delivery; 3D map etc.
- Huge data collecting; recorded driving data

#### V2V (Vehicle to Vehicle)

- HD image/sensor sharing; platooning trucks
- Instant data sharing; surrounding road conditions

10

11

One of the big theme to realize connected vehicles society is how to manage data. We will have to manage rapid expanding data for new services provided in Connected Vehicle Society. For Connected Vehicle Society, a new platform to integrate various