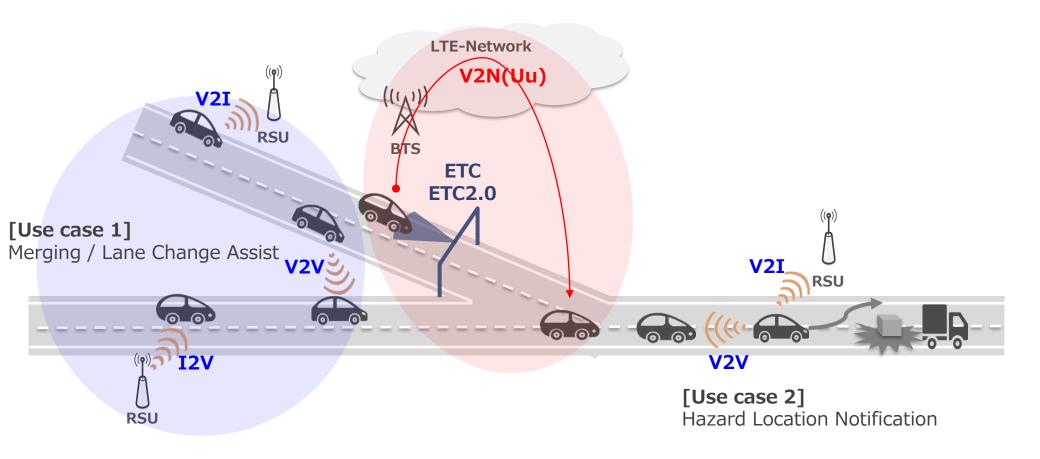

### message set and protocol

> What type of message set and protocol are needed for Merging / Lane Change Assist