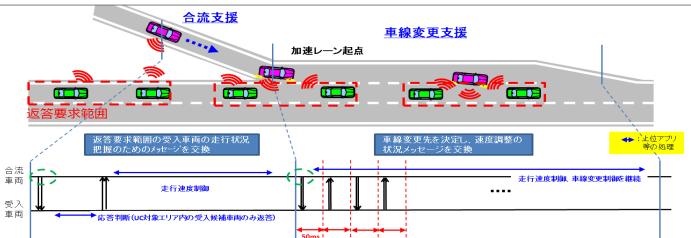

### message set and protocol

> What type of message set and protocol are needed for Merging / Lane Change Assist