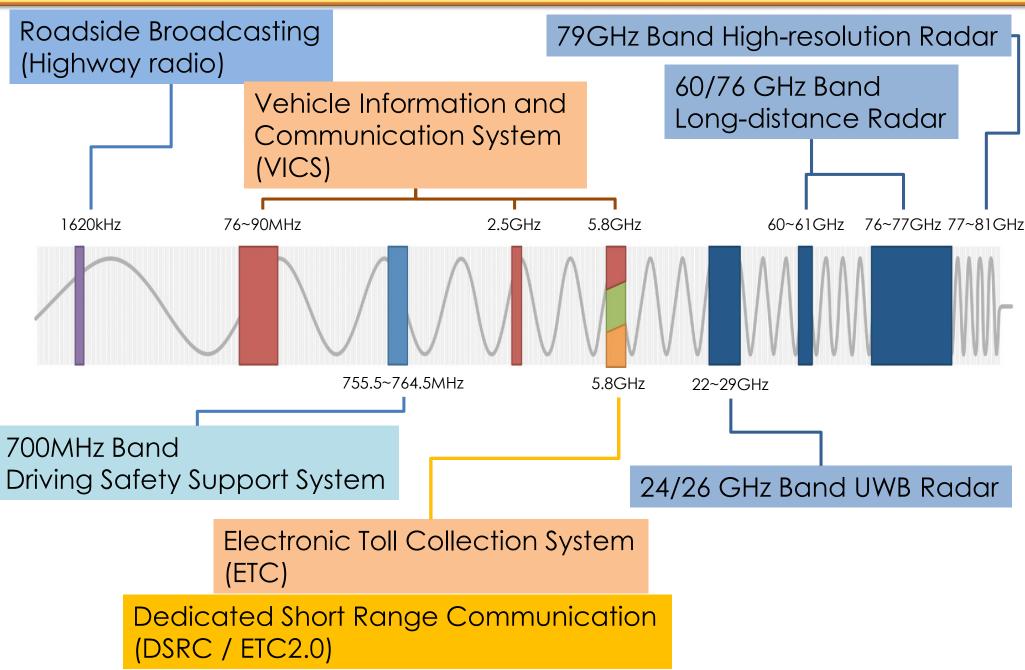

### **Frequency Allocation for ITS**

### Advancement of Current ITS wireless systems

To meet the requirements of communication for connected vehicle, this project will find out the way to advance the current ITS wireless systems (760MHz band DSRC) and coexistence with other wireless systems.

Refer to UCs considered by Japan Automobile Manufacturers Association, Inc. (JAMA) in January 2018.

NEW V2x technology

New V2X technology such as application of cellular technologies are discussed all over the world.

This project will investigate the feasibility of introducing new V2X technology.

Millimeter-wave V2x

To realize new communication(e.g. exchange image, video, 3D map), demands for large capacity communication for connected vehicles are increasing.

This project will investigate the possibility of large capacity millimeter-wave communication for V2X.