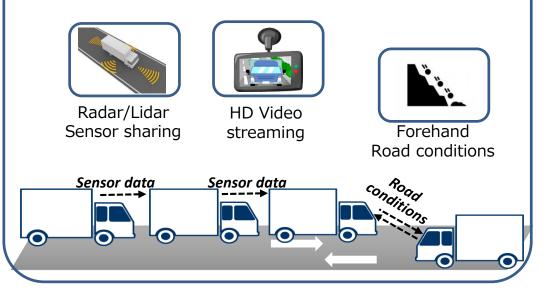

#### V2I (Vehicle to Infrastructure)

- Safety support; blind spot video shearing
- Instant contents delivery; 3D map etc.
- Huge data collecting; recorded driving data

#### V2V (Vehicle to Vehicle)

- HD image/sensor sharing; platooning trucks
- Instant data sharing; surrounding road conditions

10

11

One of the big theme to realize connected vehicles society is how to manage data. We will have to manage rapid expanding data for new services provided in Connected Vehicle Society. For Connected Vehicle Society, a new platform to integrate various