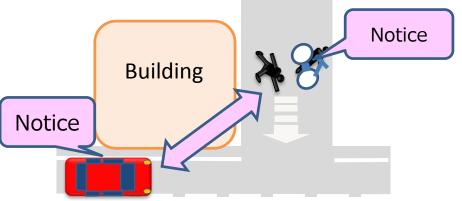

### V2P

Notification to car and pedestrian for safety

#### non-line-of-sight environment