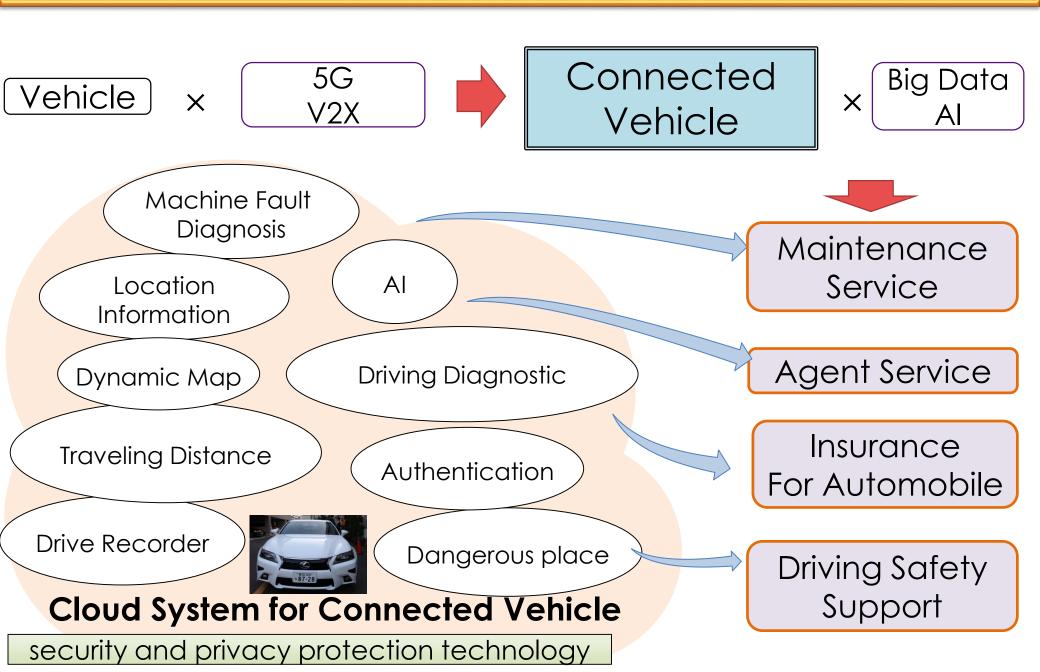

### Networks for services

external resources

### Wide area communication (LTE, 5G, etc.)