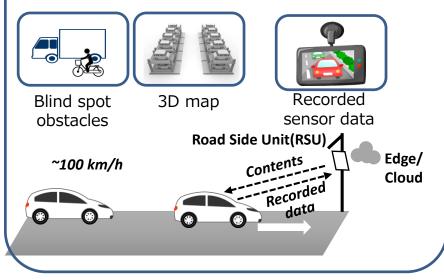

#### V2I (Vehicle to Infrastructure)

- Safety support; blind spot video shearing
- Instant contents delivery; 3D map etc.
- Huge data collecting; recorded driving data

#### V2V (Vehicle to Vehicle)

- HD image/sensor sharing; platooning trucks
- Instant data sharing; surrounding road conditions

10

11

One of the big theme to realize connected vehicles society is how to manage data. We will have to manage rapid expanding data for new services provided in Connected Vehicle Society. For Connected Vehicle Society, a new platform to integrate various