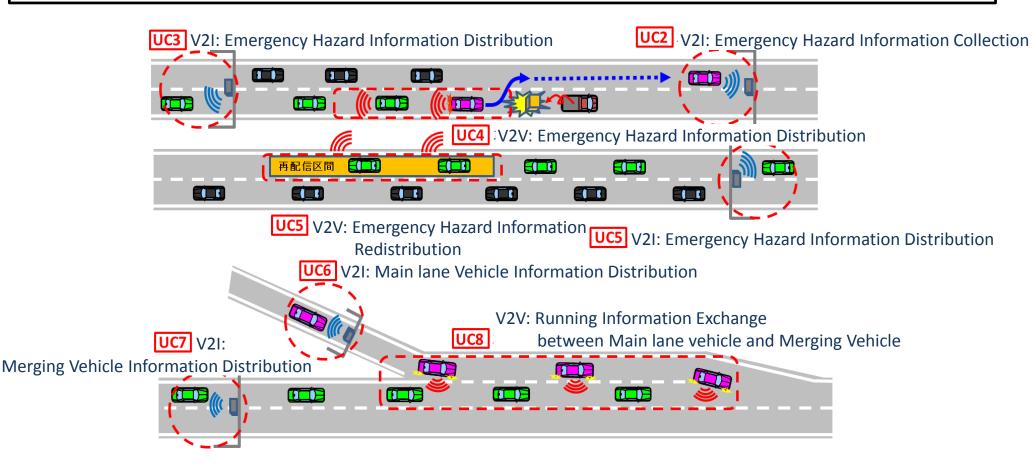

Refer to UCs considered by Japan Automobile Manufacturers Association, Inc. (JAMA) in January 2018.

NEW V2x technology

New V2X technology such as application of cellular technologies are discussed all over the world.