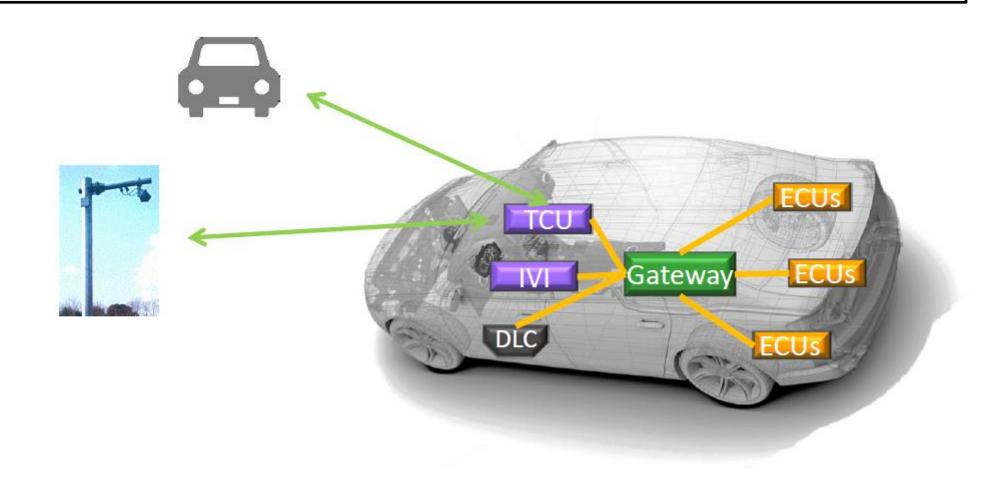

#### V2I (Vehicle to Infrastructure)

- Safety support; blind spot video shearing
- Instant contents delivery; 3D map etc.
- Huge data collecting; recorded driving data