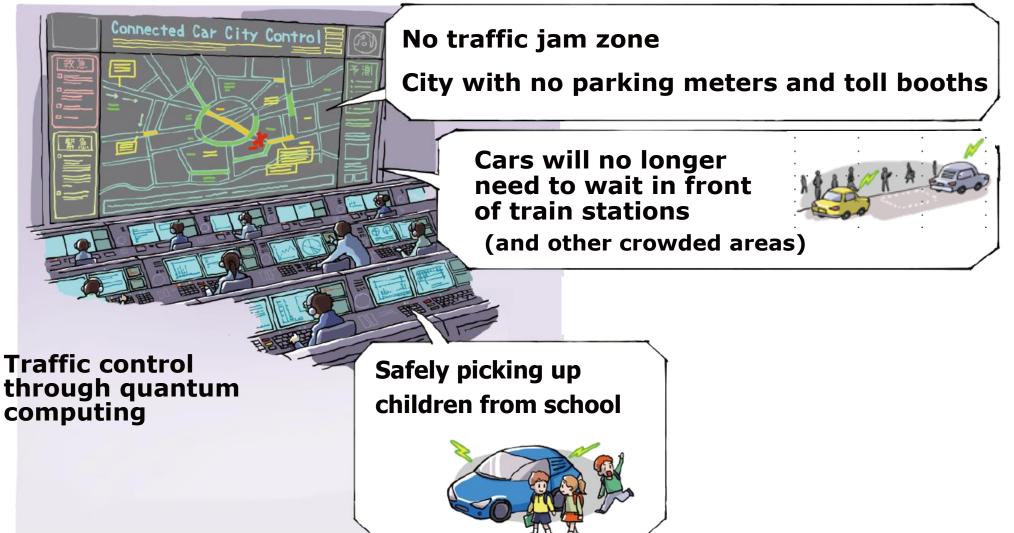

### Connected Vehicle SOCIETY – SMART CITY

### CONNECTED VEHICLES CREATING SMART CITY

### WITH NO TRAFFIC JAMS